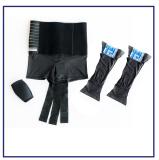

CPT: A4466: L0621: L0626

Style:

Mama Strut System

Abdominal Ice or Heat

Lower Back Ice or Heat

**Special Instructions:**