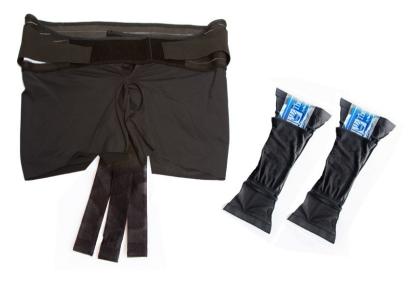

## **HOW IT WORKS**

- Under belly support lifts to reduce pain and stress
- Back and hip support stabilizes and protects from injury
- Ice and heat gel packs can be inserted for pain and swelling relief at the lower back and perineum
- Under truss straps support the pelvic floor and perineum
- Centers gravity for better balance

## **MORE ABOUT IT**

- Comfy and discreet built in shorts
- Fits under clothes easily
- Machine washable with removable and washable liners
- Classified by the FDA
- Utility patent # 9452100

Mama Strut Maternity Braces support all moms through pregnancy. Our braces can be billed through insurance with code **L8310**. www.mamastrut.com orders@mamastrut.com (310) 961-3626