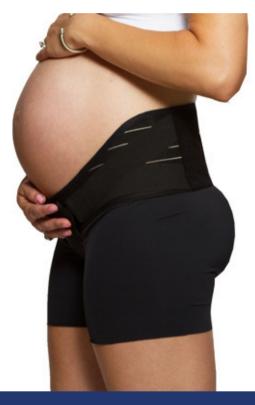

## **Maternity Brace**

Sports science technology meets mama care.

The Mama Strut Maternity Brace has been clinically proven to reduce pelvic pressure by 70% and reduce sway velocity (increase balance) by 38%.

## **HOW IT WORKS**

- Under belly support lifts to reduce pain and stress
- Back and hip support stabilizes and protects from injury
- Ice and heat gel packs can be inserted for pain and swelling relief at the lower back and perineum
- Under truss straps support the pelvic floor and perineum
- Centers gravity for better balance