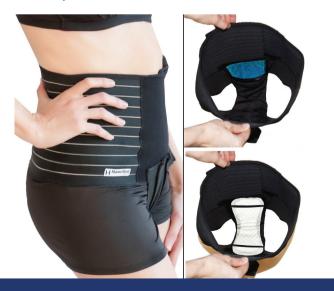

## **HOW IT WORKS**

- 5 points of support for the pelvic floor & perineum, pubic symphysis, lower back, abdominals and hips
- Adjustable panels close around pelvis, abs and back to combat pain and swelling while protecting from further injury.
- Ice and heat gel packs can be inserted for pain relief at the abs, lower back, and perineum
- Under truss straps help that "falling out" feeling, incontinence and to strengthen the pelvic floor

## **MORE ABOUT IT**

- Comfy and discreet built in shorts
- Fits under clothes easily
- Machine washable liners
- Compatible with our 3 inch extender bands, postpartum pads and all ice/heat gel packs
- Classified by the FDA
- Utility patent # 9452100