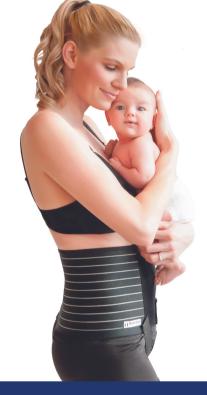

## **Postpartum Brace**

This is the new standard of postpartum care.

The Mama Strut postpartum brace combines adjustable compression with heat and ice therapy for science based pain & swelling relief and healing.

Mama Strut Postpartum Braces allow all moms to heal properly. Our braces can be billed through insurance with code **L8310**. www.mamastrut.com orders@mamastrut.com (310) 961-3626